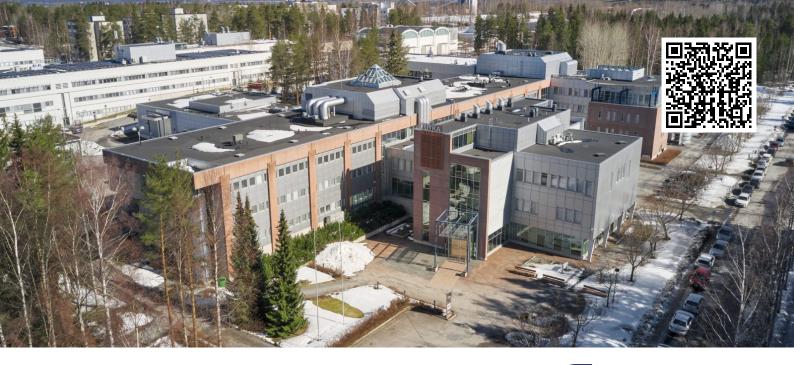

# Tampere, Tekniikankatu 1, office building

Tampere, Tekniikankatu 1

For sale

Senate Properties sells an office property located in Hervanta, Tampere.

The property is located in Hervanta next to Tampere University campus. The site has good public transportation connections to the city center and good accessibility by car. The distance to Tampere city center is approx. 7 km.

The property is built in 1991 and 2001, has a total area ??approx. 12,400 m<sup>2</sup>. The property has approx. 10,000m<sup>2</sup> of rentable area on 3 floors. The office building also has laboratory and research space. Building right is 19,500 square meters. The building has four blocks: A, B, C and D.