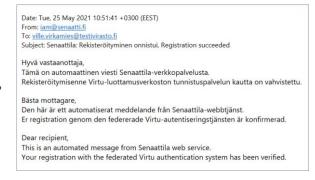

### 1. Click "Create an account"

SENAATTI

Create an account >

Sign up for a Senaattila account
Sign up for a Senaattila account
Choose your method of registration
Choose your method of registration (ISO)
Choose your method of registration
Choose your me

2. Select "The single sign-on solution (SSO) Virtu..." as the registration method

3. Select your home organisation

| Test IdP                                                       |                     |
|----------------------------------------------------------------|---------------------|
| Test IdP                                                       |                     |
| Login to Senaatti-kiinteistöt IAM                              |                     |
| Username                                                       | Forgot your passwor |
| vvirkamies                                                     | > Need Help?        |
| Password                                                       |                     |
| ·····                                                          |                     |
|                                                                |                     |
| Don't Remember Login                                           |                     |
| Clear prior granting of                                        |                     |
| permission for release of your<br>information to this service. |                     |

### 4. Log in to your agency with your Virtu account

| Disease divise and address                      | e required information          | More help  |  |
|-------------------------------------------------|---------------------------------|------------|--|
|                                                 |                                 | Ø More nep |  |
| 3iven name                                      | Ville                           |            |  |
| Surname                                         | Virkamies                       |            |  |
| Mobile phone numer<br>example<br>-358401234567) | +358-44-1234567                 |            |  |
| Email address                                   | ville.virkamies@testivirasto.fi |            |  |
| Your organisation                               | Testivirasto                    |            |  |
|                                                 |                                 |            |  |
|                                                 |                                 |            |  |
|                                                 |                                 |            |  |

5. Check and complete the details, then press "Done"

6. Choose the organisation you represent, then click "Done"

7. You will receive a confirmation of your registration by email