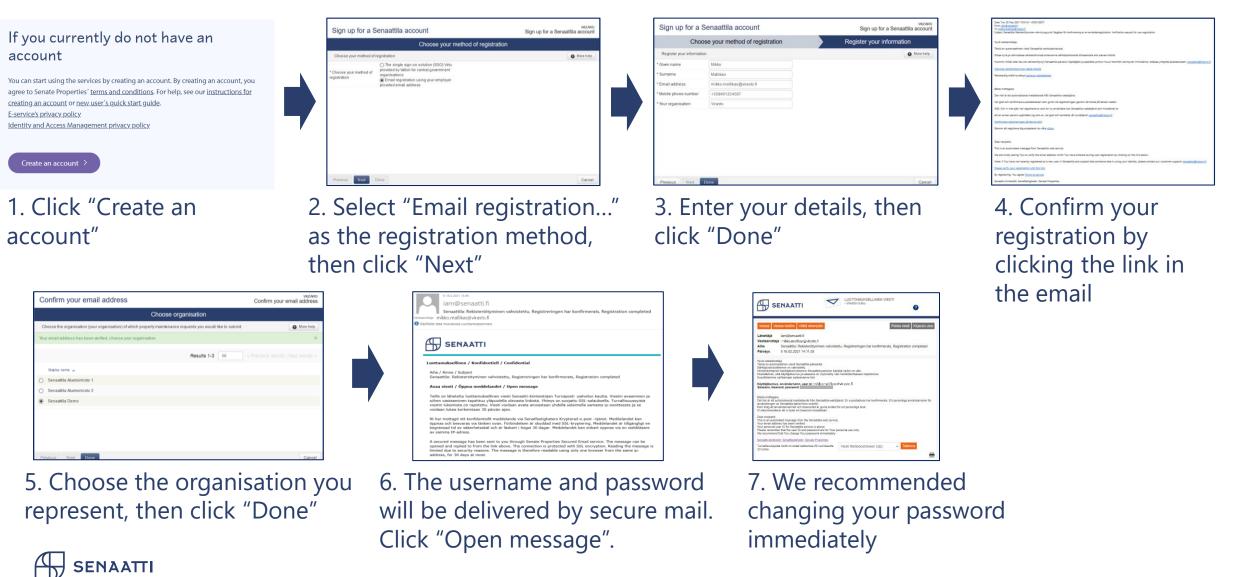

### 1. Click "Create an account"

SENAATTI

Create an account >

Sign up for a Senaattila account
Sign up for a Senaattila account
Choose your method of registration
Choose your method of registration (ISO)
Choose your method of registration
Choose your me

2. Select "The single sign-on solution (SSO) Virtu..." as the registration method

3. Select your home organisation

| Test IdP                                                       |                     |
|----------------------------------------------------------------|---------------------|
| Test IdP                                                       |                     |
| Login to Senaatti-kiinteistöt IAM                              |                     |
| Username                                                       | Forgot your passwor |
| vvirkamies                                                     | > Need Help?        |
| Password                                                       |                     |
| ·····                                                          |                     |
|                                                                |                     |
| Don't Remember Login                                           |                     |
| Clear prior granting of                                        |                     |
| permission for release of your<br>information to this service. |                     |

### 4. Log in to your agency with your Virtu account

| Disease divise and address                      | e required information          | More help  |  |
|-------------------------------------------------|---------------------------------|------------|--|
|                                                 |                                 | Ø More nep |  |
| 3iven name                                      | Ville                           |            |  |
| Surname                                         | Virkamies                       |            |  |
| Mobile phone numer<br>example<br>-358401234567) | +358-44-1234567                 |            |  |
| Email address                                   | ville.virkamies@testivirasto.fi |            |  |
| Your organisation                               | Testivirasto                    |            |  |
|                                                 |                                 |            |  |
|                                                 |                                 |            |  |
|                                                 |                                 |            |  |

5. Check and complete the details, then press "Done"

6. Choose the organisation you represent, then click "Done"

7. You will receive a confirmation of your registration by email