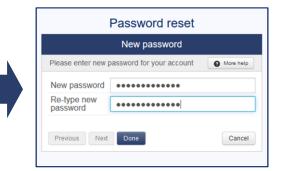

4. Enter your new password. The minimum password length is eight characters. Click "Done"

please click the link below