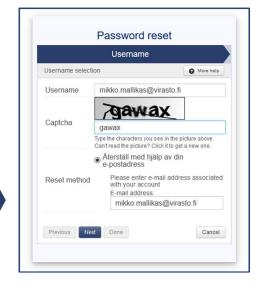

1. Click "Change your password" under "Manage your account" OR "Did you forget your password?" on the login page

2. In the "Captcha" field, enter the numbers and letters you can see in the image above, then click "Next" 3. Complete the change of password by following the instructions you receive by email

iam@senaatti f

Suorita Senaattilan käyttäjätun olevaa linkkiä:

aattila: Unohtuneen salasana

To finalize the password reset for your Sepattila accourt

naatti-kiinteistöt, Senatfastigheter, Senate Propertie

los linkin avaaminen ei onnistu, kopioi osoite ja liitä se internetselaimesi osoitekenttää

genom att följa länken nedantill

Om länken inte fungerar som sådan, konjera adressen och lägg in den i adressfältet nå din webbläsare

If clicking the link doesn't work, please copy the URL and paste it to the address bar in your browser instea

slutför återställandet av lösenordet för Senaattila användarkontot med anvä

This function requires you to register with a work email address and have a valid work email address