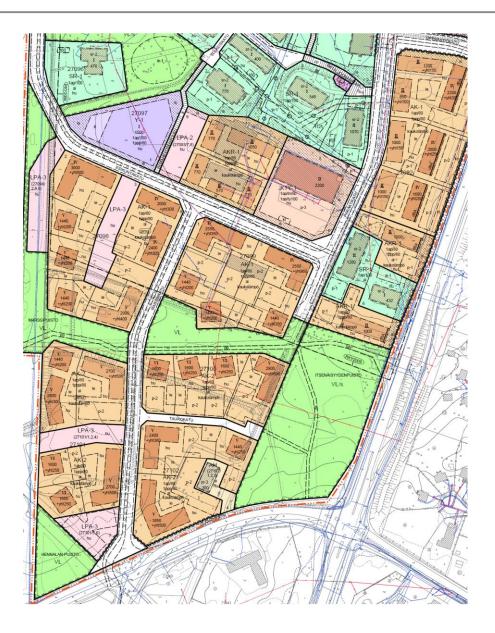

# DETAILED PLAN IS EXPECTED TO BE CONFIRMED IN 2018

- First plots to become ready for construction as of 2019
- Area to be developed and plots to be sold in phases. First plots to be prepared for construction along the Helsingintie Road.
- Prospective permitted building volume for new residential construction exceeds 70,000 floor-area sq. m.
- The existing garrison buildings are already sold