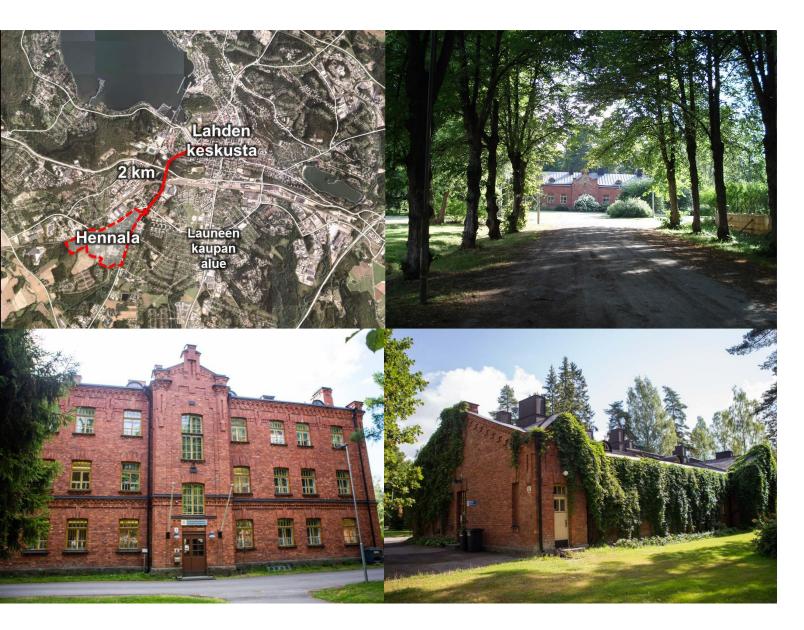

#### THE PLOTS ARE LOCATED IN LAHTI, IN THE NEW PLANNING ZONE OF HENNALA GARRISON AREA

- A marvellous historic garrison area at a central location whose military use was discontinued in the end of 2014
- Only at 2 km distance from Lahti city centre
- 45 minutes ride by train from Lahti to Pasila, 2.5 hours by train to Russia
- Less than an hour's drive to the airport
- 80 per cent of the domestic market is located within 150 km radius
- Hennala area and the neighbouring Laune area already have an extensive service offering with retail parks, restaurants, schools and day-care centres