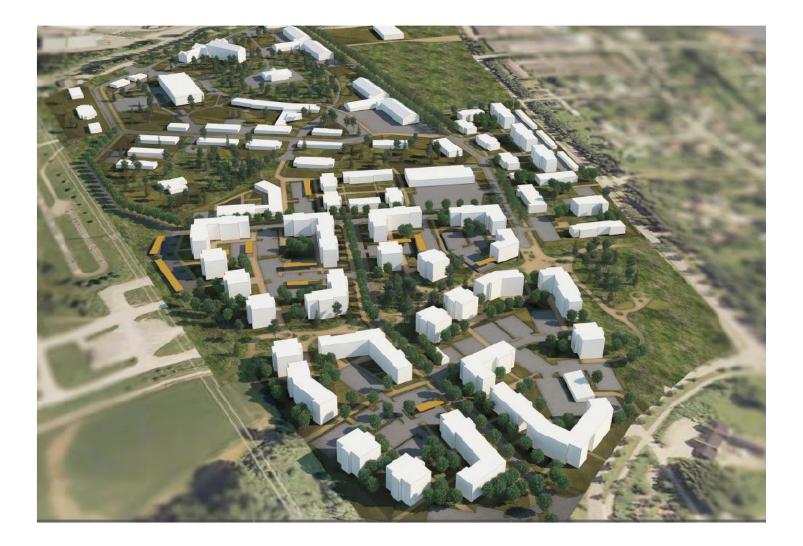

# DETAILED PLAN IS EXPECTED TO BE CONFIRMED IN 2018

- First plots to become ready for construction as of 2019
- Area to be developed and plots to be sold in phases. First plots to be prepared for construction along the Helsingintie Road.
- Prospective permitted building volume for new residential construction exceeds 70,000 floor-area sq. m.
- The existing garrison buildings are already sold